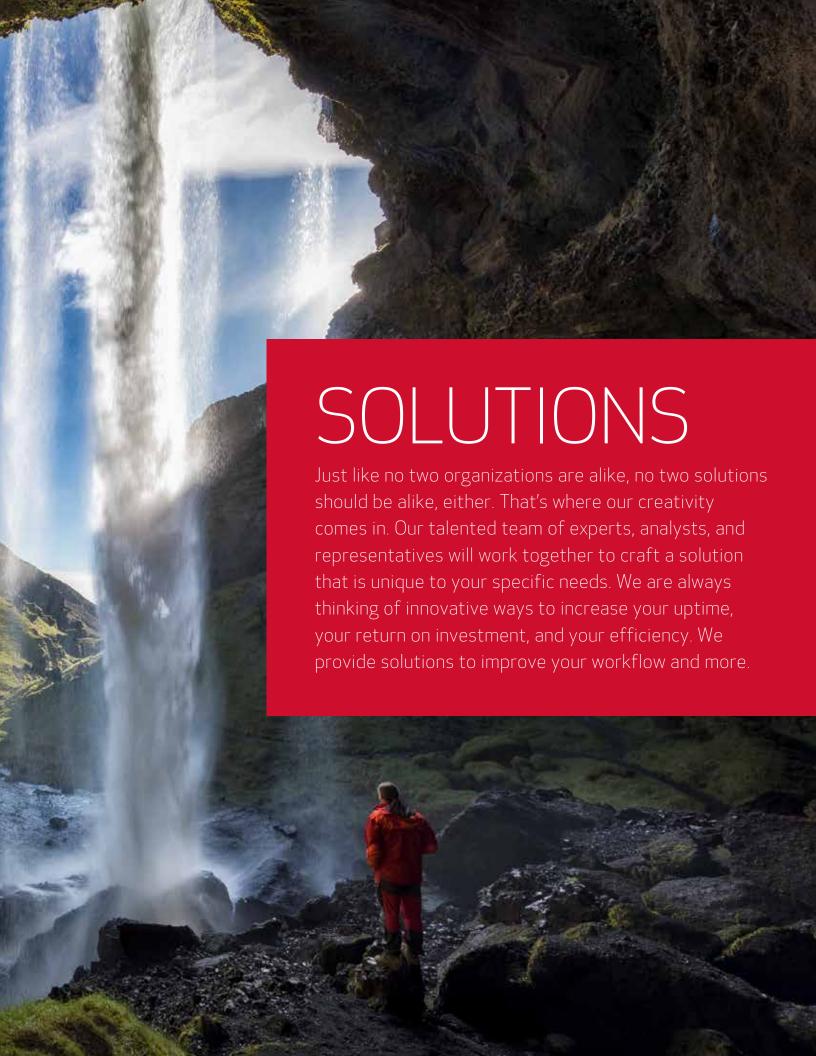

#### OUR INTEGRATED SOLUTIONS

can easily adapt with your pre-existing workflow, regardless of the composition of your print environment. We can help your organization re-engineer your processes without having to revamp your entire infrastructure.

#### **CANON SOLUTIONS AMERICA**

can help with all of this and more. Let us provide technology, support, and services to create a seamless workflow for your business operations. We offer:

- · Workflow Analysis
- Implementation Support
- Remote Technical Support
- Business Services
- Managed Document Services
- Professional Services
- On-site Training